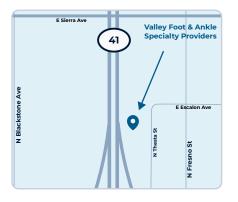

#### Call us to make an appointment

Office: 559-436-4820 Fax: 559-436-4821 PT Location: 6145 N Thesta St, Fresno, CA 93710 Learn More: valleyfootankle.com

**New Location Opening Soon!** 988 N. Temperance Ave Clovis, CA 93611